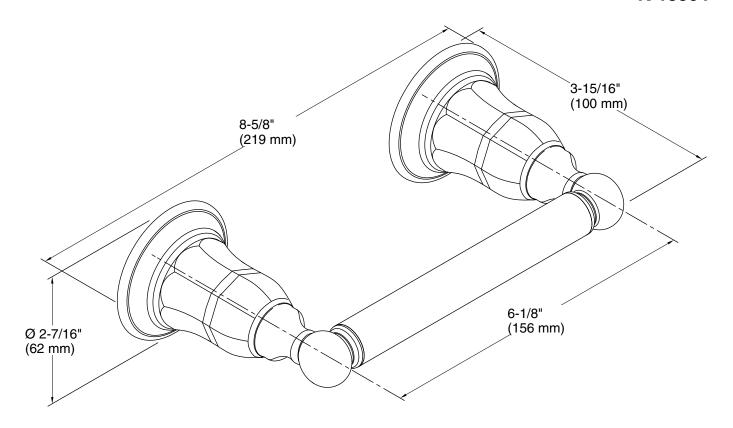

## **Technical Information**

All product dimensions are nominal.

Material: Metal